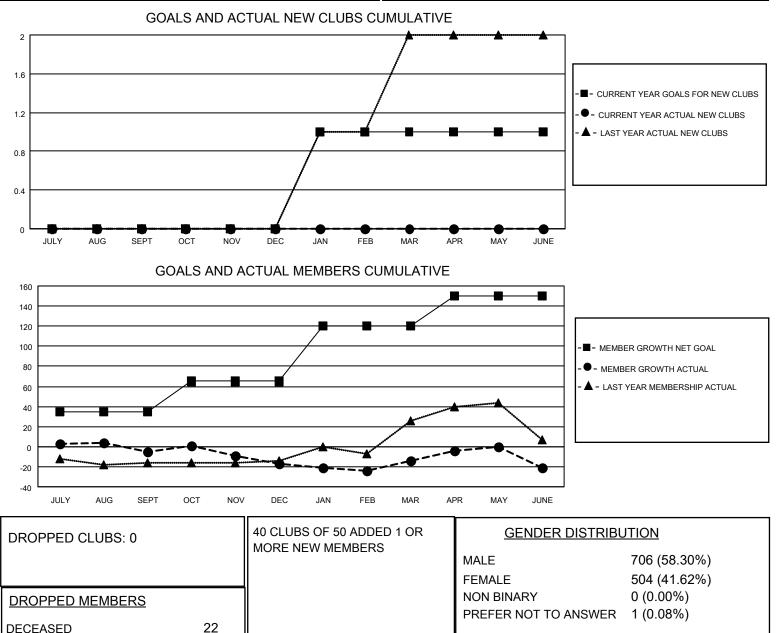

## LOCATION ONTARIO

District A 3

Results as of: 6/30/2022

| Clubs                 |               |           |               | Members               |                        |                         |                                                    |
|-----------------------|---------------|-----------|---------------|-----------------------|------------------------|-------------------------|----------------------------------------------------|
| RESULTS FOR 2021-2022 |               |           |               | RESULTS FOR 2021-2022 |                        |                         |                                                    |
| QUARTER               | NEW CLUB GOAL | NEW CLUBS | DROPPED CLUBS | QUARTER               | BER GROWTH NET<br>GOAL | MEMBER GROWTH<br>ACTUAL | DROPPED<br>MEMBERS ACTUAL<br>(including transfers) |
| JULY/AUG/SEPT         | 0             | 0         | 0             | JULY/AUG/SEPT         | 35                     | 38                      | 40                                                 |
| OCT/NOV/DEC           | 0             | 0         | 0             | OCT/NOV/DEC           | 30                     | 31                      | 41                                                 |
| JAN/FEB/MAR           | 1             | 0         | 0             | JAN/FEB/MAR           | 55                     | 29                      | 23                                                 |
| APR/MAY/JUNE          | 0             | 0         | 0             | APR/MAY/JUNE          | 30                     | 86                      | 86                                                 |